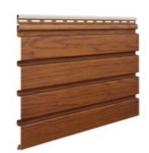

### FRONTO **SLAT PANELS**

## MODERN SOLUTION

Fronto is a new solution for façade and soffit. Depending on your needs, you can choose panels in a standard version for interior or the panels manufactured using the innovative Max-3 technology for outdoor. Panels are waterproof, lightweight, maintenance-free, as well as quick and easy to install. This guarantees many years of troublefree use. Fronto is a versatile product that offers many design possibilities.