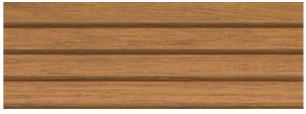

+91 8043741810 Email: customercare@voxindia.co voxindia.co



SV-11,5 Lower ventilation trim



SV(P/PU)-13 Inside corner







### FRONTO **SLAT PANELS**



## MODERN SOLUTION

Fronto is a new solution for façade and soffit. Depending on your needs, you can choose panels in a standard version for interior or the panels manufactured using the innovative Max-3 technology for outdoor. Panels are waterproof, lightweight, maintenance-free, as well as quick and easy to install. This guarantees many years of troublefree use. Fronto is a versatile product that offers many design possibilities.



Inside and outside



Vertical versus horizontal



On the wall and on the ceiling



Harmony in the interior



On the entire building or as a single touch

#### COLOUR RANGE



WALNUT



GOLDEN OAK



WINCHESTER OAK