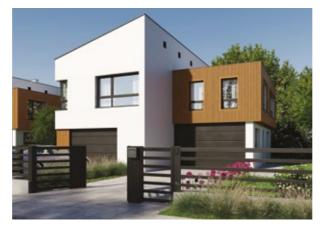

## MODERN SOLUTION

Fronto is a new solution for façade and soffit. Depending on your needs, you can choose panels in a standard version for interior or the panels manufactured using the innovative Max-3 technology for outdoor. Panels are waterproof, lightweight, maintenance-free, as well as quick and easy to install. This guarantees many years of troublefree use. Fronto is a versatile product that offers many design possibilities.

Inside and outside

Vertical versus horizontal

On the wall and on the ceiling

Harmony in the interior

On the entire building or as a single touch