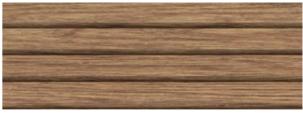

ail: customercare@voxindia.co voxindia.co



SV-11,5 Lower ventilation trim



SV(P/PU)-13 Inside corner







### FRONTO **SLAT PANELS**



## MODERN SOLUTION

Fronto is a new solution for façade and soffit. Depending on your needs, you can choose panels in a standard version for interior or the panels manufactured using the innovative Max-3 technology for outdoor. Panels are waterproof, lightweight, maintenance-free, as well as quick and easy to install. This guarantees many years of troublefree use. Fronto is a versatile product that offers many design possibilities.



Inside and outside



Vertical versus horizontal



On the wall and on the ceiling



Harmony in the interior



On the entire building or as a single touch

#### COLOUR RANGE



WALNUT



GOLDEN OAK



WINCHESTER OAK