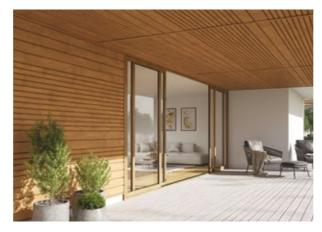

## MODERN SOLUTION

Fronto is a new solution for façade and soffit. Depending on your needs, you can choose panels in a standard version for interior or the panels manufactured using the innovative Max-3 technology for outdoor. Panels are waterproof, lightweight, maintenance-free, as well as quick and easy to install. This guarantees many years of troublefree use. Fronto is a versatile product that offers many design possibilities.

Inside and outside

Vertical versus horizontal

On the wall and on the ceiling

Harmony in the interior

On the entire building or as a single touch