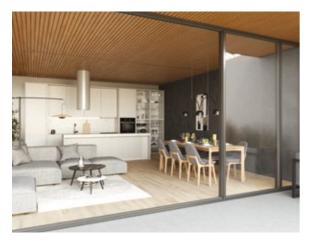

Inside and outside

Vertical versus horizontal

On the wall and on the ceiling

Harmony in the interior

On the entire building or as a single touch