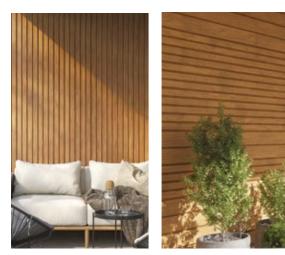

## MODERN SOLUTION

Fronto is a new solution for façade and soffit. Depending on your needs, you can choose panels in a standard version for interior or the panels manufactured using the innovative Max-3 technology for outdoor. Panels are waterproof, lightweight, maintenance-free, as well as quick and easy to install. This guarantees many years of troublefree use. Fronto is a versatile product that offers many design possibilities.

Inside and outside

Vertical versus horizontal

On the wall and on the ceiling

Harmony in the interior

On the entire building or as a single touch