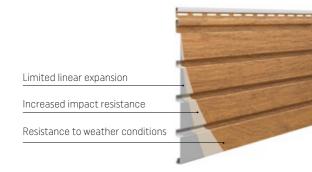

# MAX-3 **TECHNOLOGY**

The three-layer technology used in the production of Max-3 makes the panels combine incredible resistance to mechanical damage possible only with metal siding with the possibilities of the polymer material in terms of shape, colour and structure.

See the impact resistance test provided by the Max-3 technology